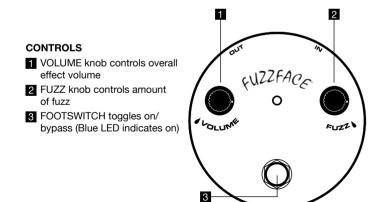

• Run a cable from your guitar to the Fuzz Face's Input jack and another cable from the Face Face's Output jack to your amplifier.

DIRECTIONS

- Start with both controls at 12 o'clock.
- Turn the effect on by depressing the footswitch.
- Rotate the VOLUME knob clockwise to increase overall effect volume or counterclockwise to decrease it.
- Rotate the FUZZ knob clockwise to increase amount of fuzz or counterclockwise to decrease it.