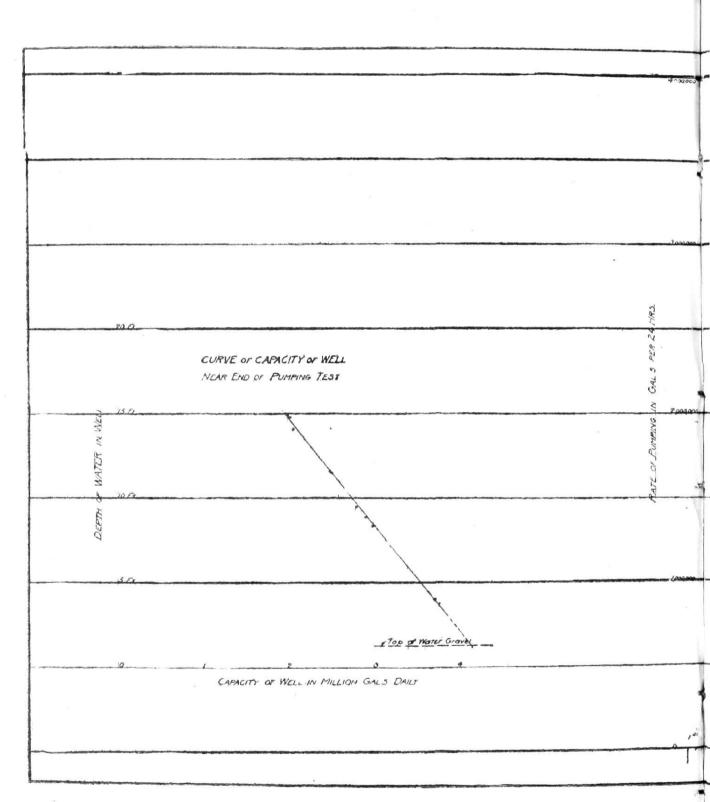

The small pipe mentioned above, was laid where there was no possibility of any additional consumers.

When the plant was taken over by the city, water consumers in the south and east sections were without water from two to four hours per day, from June to October, and with a dry season, the conditions would be worse. To overcome this situation, this department was considering laying a large main from the number pumping station along North Main street, east, and up Thayer or Ingalls street to the south end of the city. Water to be pumped direct into said main, All water to be filtered with one or more modern filters, such as are used in all large cities.

About this time the Steere farm agitation came up, and we have been Meeting called to order by the pres- waiting developments. The outlook Present: Ald. Fiegel, Hansel- seems to be a lengthy legal fight, and you as well as the public to know next season is a dry one, it means that a great part of the city will be without water at times, as well as no fire protection in certain sections. We have reached a point where, owing to small mains, we are pumping at a loss of between tweny-five and thirty per cent, which is a dangerous point, and we cannot increase the supply of water through the present mains.

We therefore ask that money be allowed for the construction of a large main from Station One to the southeast section of the city as well as money for modern filters.

This department will furnish the estimated cost of the necessary improvements upon request.