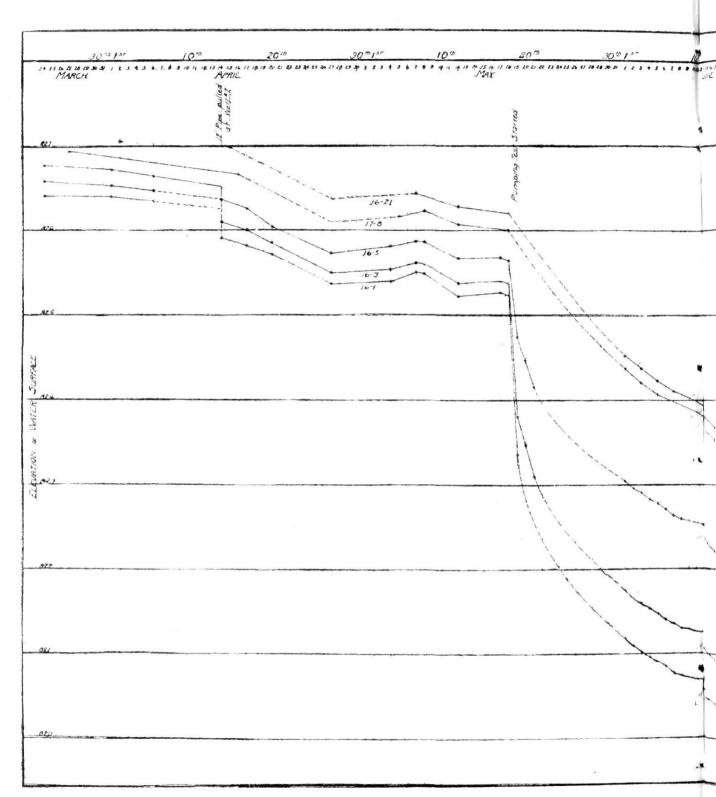

The small pipe mentioned above, was laid where there was no possibility of any additional consumers.

When the plant was taken over by the city, water consumers in the south and east sections were without water from two to four hours per day, from June to October, and with a dry season, the conditions would be worse. To overcome this situation, this department was considering laying a large main from the number pumping station along North Main street, east, and up Thayer or Ingalls street to the south end of the city. Water to be pumped direct into said main, All water to be filtered with one or more modern filters, such as are used in all large cities.

About this time the Steere farm agitation came up, and we have been Meeting called to order by the pres- waiting developments. The outlook Present: Ald. Fiegel, Hansel- seems to be a lengthy legal fight, and you as well as the public to know next season is a dry one, it means that a great part of the city will be without water at times, as well as no fire protection in certain sections. We have reached a point where, owing to small mains, we are pumping at a loss of between tweny-five and thirty per cent, which is a dangerous point, and we cannot increase the supply of water through the present mains.

We therefore ask that money be allowed for the construction of a large main from Station One to the southeast section of the city as well as money for modern filters.

This department will furnish the estimated cost of the necessary improvements upon request.