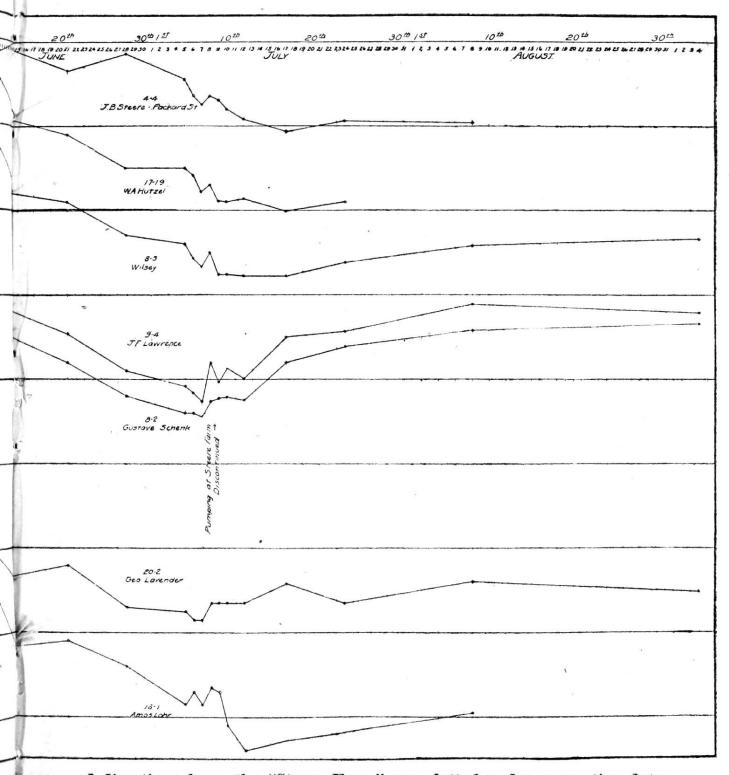

The small pipe mentioned above, was laid where there was no possibility of any additional consumers.

When the plant was taken over by the city, water consumers in the south and east sections were without water from two to four hours per day, from June to October, and with a dry season, the conditions would be worse. To overcome this situation, this department was considering laying a large main from the number pumping station along North Main street, east, and up Thayer or Ingalls street to the south end of the city. Water to be pumped direct into said main, All water to be filtered with one or more modern filters, such as are used in all large cities.

About this time the Steere farm agitation came up, and we have been Meeting called to order by the pres- waiting developments. The outlook Present: Ald. Fiegel, Hansel- seems to be a lengthy legal fight, and you as well as the public to know next season is a dry one, it means that a great part of the city will be without water at times, as well as no fire protection in certain sections. We have reached a point where, owing to small mains, we are pumping at a loss of between tweny-five and thirty per cent, which is a dangerous point, and we cannot increase the supply of water through the present mains.