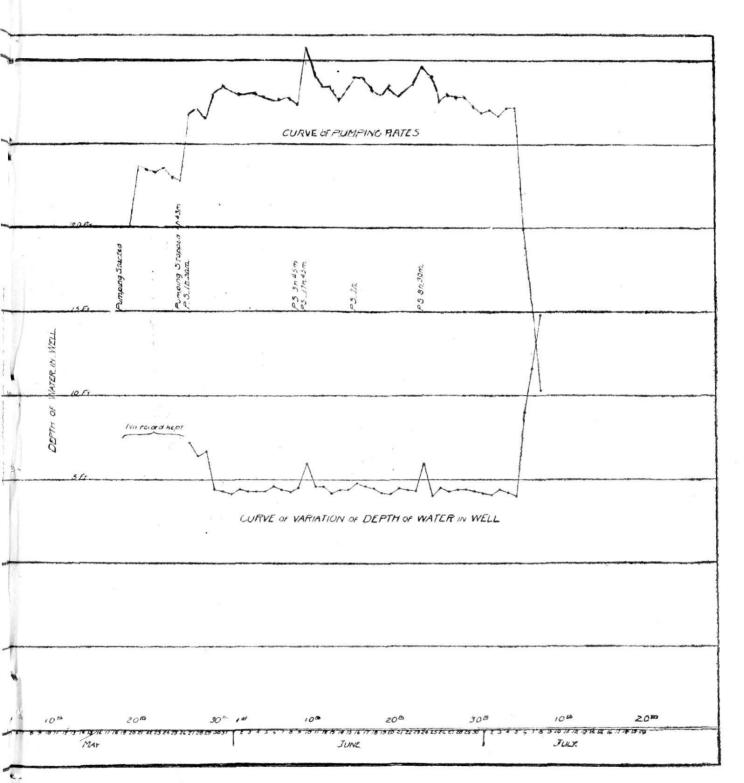

The small pipe mentioned above, was laid where there was no possibility of any additional consumers.

When the plant was taken over by the city, water consumers in the south and east sections were without water from two to four hours per day, from June to October, and with a dry season, the conditions would be worse. To overcome this situation, this department was considering laying a large main from the number pumping station along North Main street, east, and up Thayer or Ingalls street to the south end of the city. Water to be pumped direct into said main, All water to be filtered with one or more modern filters, such as are used in all large cities.

About this time the Steere farm agitation came up, and we have been Meeting called to order by the pres- waiting developments. The outlook Present: Ald. Fiegel, Hansel- seems to be a lengthy legal fight, and you as well as the public to know next season is a dry one, it means that a great part of the city will be without water at times, as well as no fire protection in certain sections. We have reached a point where, owing to small mains, we are pumping at a loss of between tweny-five and thirty per cent, which is a dangerous point, and we cannot increase the supply of water through the present mains.

We therefore ask that money be allowed for the construction of a large main from Station One to the southeast section of the city as well as money for modern filters.

This department will furnish the estimated cost of the necessary improvements upon request.