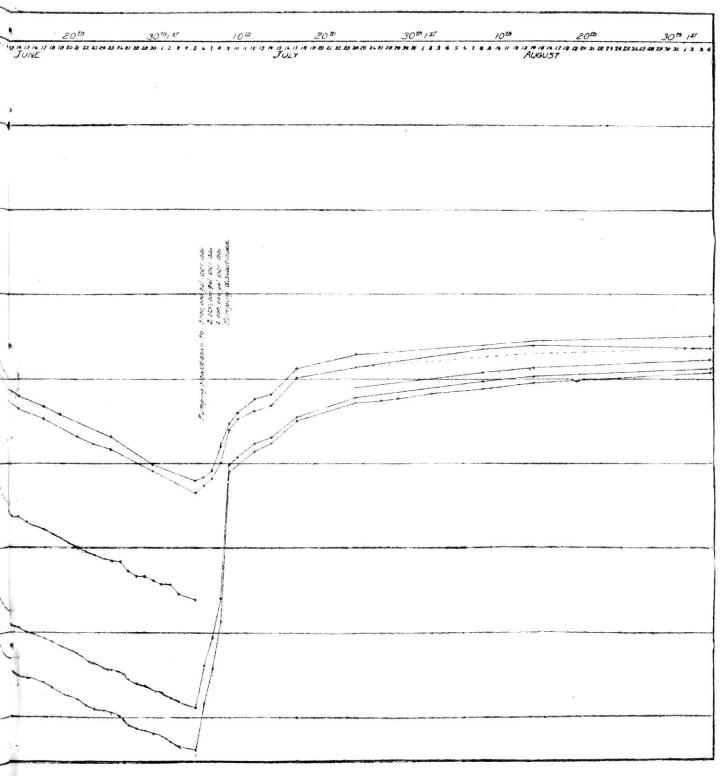

The small pipe mentioned above, was laid where there was no possibility of any additional consumers.

When the plant was taken over by the city, water consumers in the south and east sections were without water from two to four hours per day, from June to October, and with a dry season, the conditions would be worse. To overcome this situation, this department was considering laying a large main from the number pumping station along North Main street, east, and up Thayer or Ingalls street to the south end of the city. Water to be pumped direct into said main, All water to be filtered with one or more modern filters, such as are used in all large cities.

About this time the Steere farm agitation came up, and we have been Meeting called to order by the pres- waiting developments. The outlook Present: Ald. Fiegel, Hansel- seems to be a lengthy legal fight, and you as well as the public to know next season is a dry one, it means that a great part of the city will be without water at times, as well as no fire protection in certain sections. We have reached a point where, owing to small mains, we are pumping at a loss of between tweny-five and thirty per cent, which is a dangerous point, and we cannot increase the supply of water through the present mains.