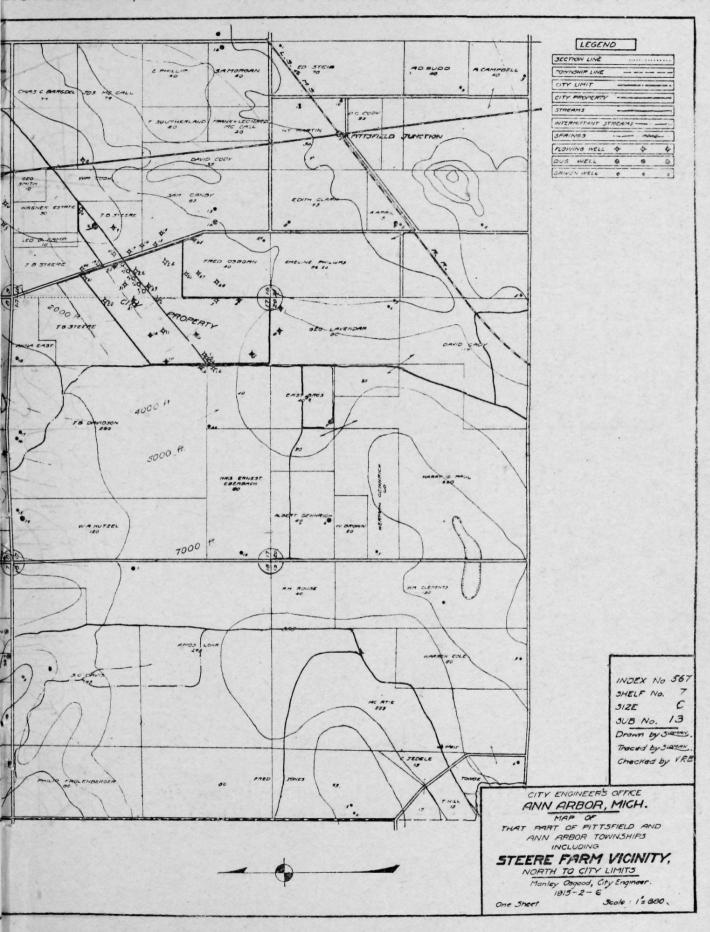

#### Communications.

From Water Works Department-Nov. 15, 1915.

To the Honorable Common Council of the city of Ann Arbor, Mich .: Gentlemen-This department wishes submit, for your consideration the dangerous condition this city will be in, if the coming season is dry. With the present system of piping we are able, outside of sprinkling season, to supply all with water except where there is a one inch or inch and onequarter pipe supplying fifteen or twenty consumers, as for example, East William street, where such conditions exist. There are three blocks of this size of pipe under the most expensive pavement in the city. When the street was paved, no care was taken to relay large pipe as is the practice now. This past summer has been favorable. We have had no trouble to furnish plenty of water for all purposes. Over six hundred new consumers and the following extensions of mains:

384 feet of 16 inch. 4,440 feet of 12 inch. 1,344 feet of 10 inch. 16,219 feet of 6 inch. 2,015 feet of 3-4 to 1 inch

have been added to the plant since the city took possession, which means a much larger supply of water must be furnished.

The small pipe mentioned above, was laid where there was no possibility of any additional consumers.

When the plant was taken over by the city, water consumers in the south and east sections were without water from two to four hours per day, from June to October, and with a dry season, the conditions would be worse. To overcome this situation, this department was considering laying a large main from the number pumping station along North Main street, east, and up Thayer or Ingalls street to the south end of the city. Water to be pumped direct into said main, All water to be filtered with one or more modern filters, such as are used in all large cities.

About this time the Steere farm agitation came up, and we have been Meeting called to order by the pres- waiting developments. The outlook Present: Ald. Fiegel, Hansel- seems to be a lengthy legal fight, and you as well as the public to know next season is a dry one, it means that a great part of the city will be without water at times, as well as no fire protection in certain sections. We have reached a point where, owing to small mains, we are pumping at a loss of between tweny-five and thirty per cent, which is a dangerous point, and we cannot increase the supply of water through the present mains.

We therefore ask that money be allowed for the construction of a large main from Station One to the southeast section of the city as well as money for modern filters.

This department will furnish the estimated cost of the necessary improvements upon request.