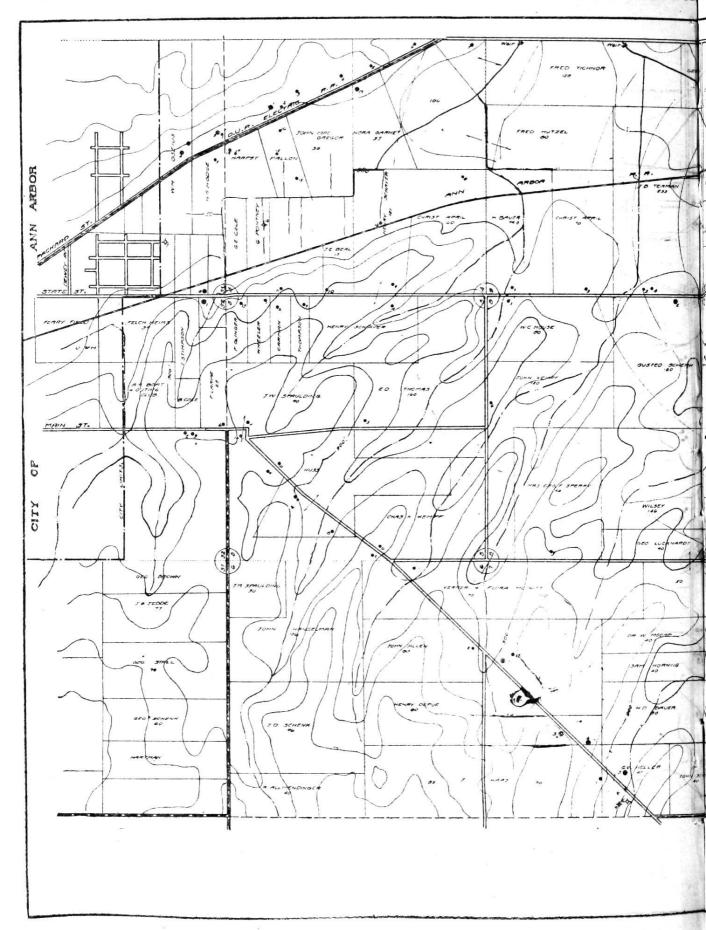

#### Communications.

From Water Works Department-Nov. 15, 1915.

To the Honorable Common Council of the city of Ann Arbor, Mich .: Gentlemen-This department wishes submit, for your consideration the dangerous condition this city will be in, if the coming season is dry. With the present system of piping we are able, outside of sprinkling season, to supply all with water except where there is a one inch or inch and onequarter pipe supplying fifteen or twenty consumers, as for example, East William street, where such conditions exist. There are three blocks of this size of pipe under the most expensive pavement in the city. When the street was paved, no care was taken to relay large pipe as is the practice now. This past summer has been favorable. We have had no trouble to furnish plenty of water for all purposes. Over six hundred new consumers and the following extensions of mains:

384 feet of 16 inch. 4,440 feet of 12 inch. 1,344 feet of 10 inch. 16,219 feet of 6 inch. 2,015 feet of 3-4 to 1 inch

have been added to the plant since the city took possession, which means a much larger supply of water must be furnished.

The small pipe mentioned above, was laid where there was no possibility of any additional consumers.

When the plant was taken over by the city, water consumers in the south and east sections were without water from two to four hours per day, from June to October, and with a dry season, the conditions would be worse. To overcome this situation, this department was considering laying a large main from the number pumping station along North Main street, east, and up Thayer or Ingalls street to the south end of the city. Water to be pumped direct into said main, All water to be filtered with one or more modern filters, such as are used in all large cities.

About this time the Steere farm agitation came up, and we have been Meeting called to order by the pres- waiting developments. The outlook Present: Ald. Fiegel, Hansel- seems to be a lengthy legal fight, and you as well as the public to know next season is a dry one, it means that a great part of the city will be without water at times, as well as no fire protection in certain sections. We have reached a point where, owing to small mains, we are pumping at a loss of between tweny-five and thirty per cent, which is a dangerous point, and we cannot increase the supply of water through the present mains.

We therefore ask that money be allowed for the construction of a large main from Station One to the southeast section of the city as well as money for modern filters.

This department will furnish the estimated cost of the necessary improvements upon request.